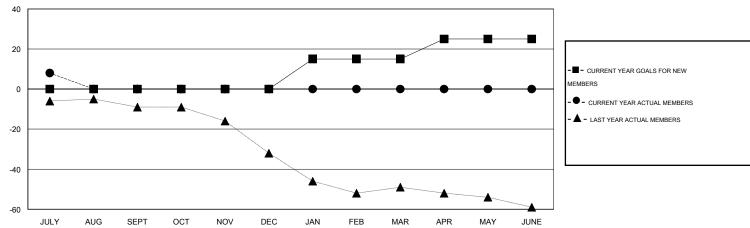

#### GOALS AND ACTUAL MEMBERS CUMULATIVE

| DROPPED CLUBS: 0  DROPPED MEMBERS |              | 12 CLUBS OF 62 ADDED 1 OR MORE NEW MEMBERS | GENDER DISTRIBU<br>MALE<br>FEMALE     | TION<br>830 (63.85%)<br>470 (36.15%) |            |
|-----------------------------------|--------------|--------------------------------------------|---------------------------------------|--------------------------------------|------------|
| DECEASED CLUB CANCELLED OTHER     | 1<br>0<br>14 | CLICK HERE FOR HEALTH ASSESSMENT DATA      | FAMILY UNIT MEMBERS HEAD OF HOUSEHOLD |                                      | 236<br>116 |
| TOTAL                             | 15           |                                            | NON-HEAD OF HOUSEHOLD                 |                                      | 120        |