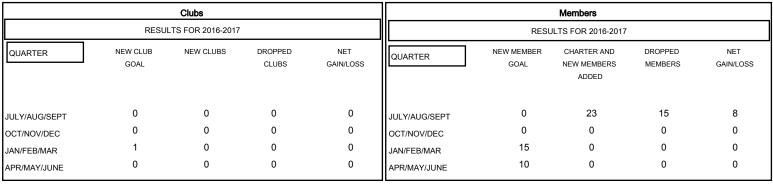

#### GOALS AND ACTUAL MEMBERS CUMULATIVE

| DROPPED CLUBS: 0  DROPPED MEMBERS |              | 12 CLUBS OF 62 ADDED 1 OR MORE NEW MEMBERS | GENDER DISTRIBU<br>MALE<br>FEMALE     | TION<br>830 (63.85%)<br>470 (36.15%) |            |
|-----------------------------------|--------------|--------------------------------------------|---------------------------------------|--------------------------------------|------------|
| DECEASED CLUB CANCELLED OTHER     | 1<br>0<br>14 | CLICK HERE FOR HEALTH ASSESSMENT DATA      | FAMILY UNIT MEMBERS HEAD OF HOUSEHOLD |                                      | 236<br>116 |
| TOTAL                             | 15           |                                            | NON-HEAD OF HOUSEHOLD                 |                                      | 120        |